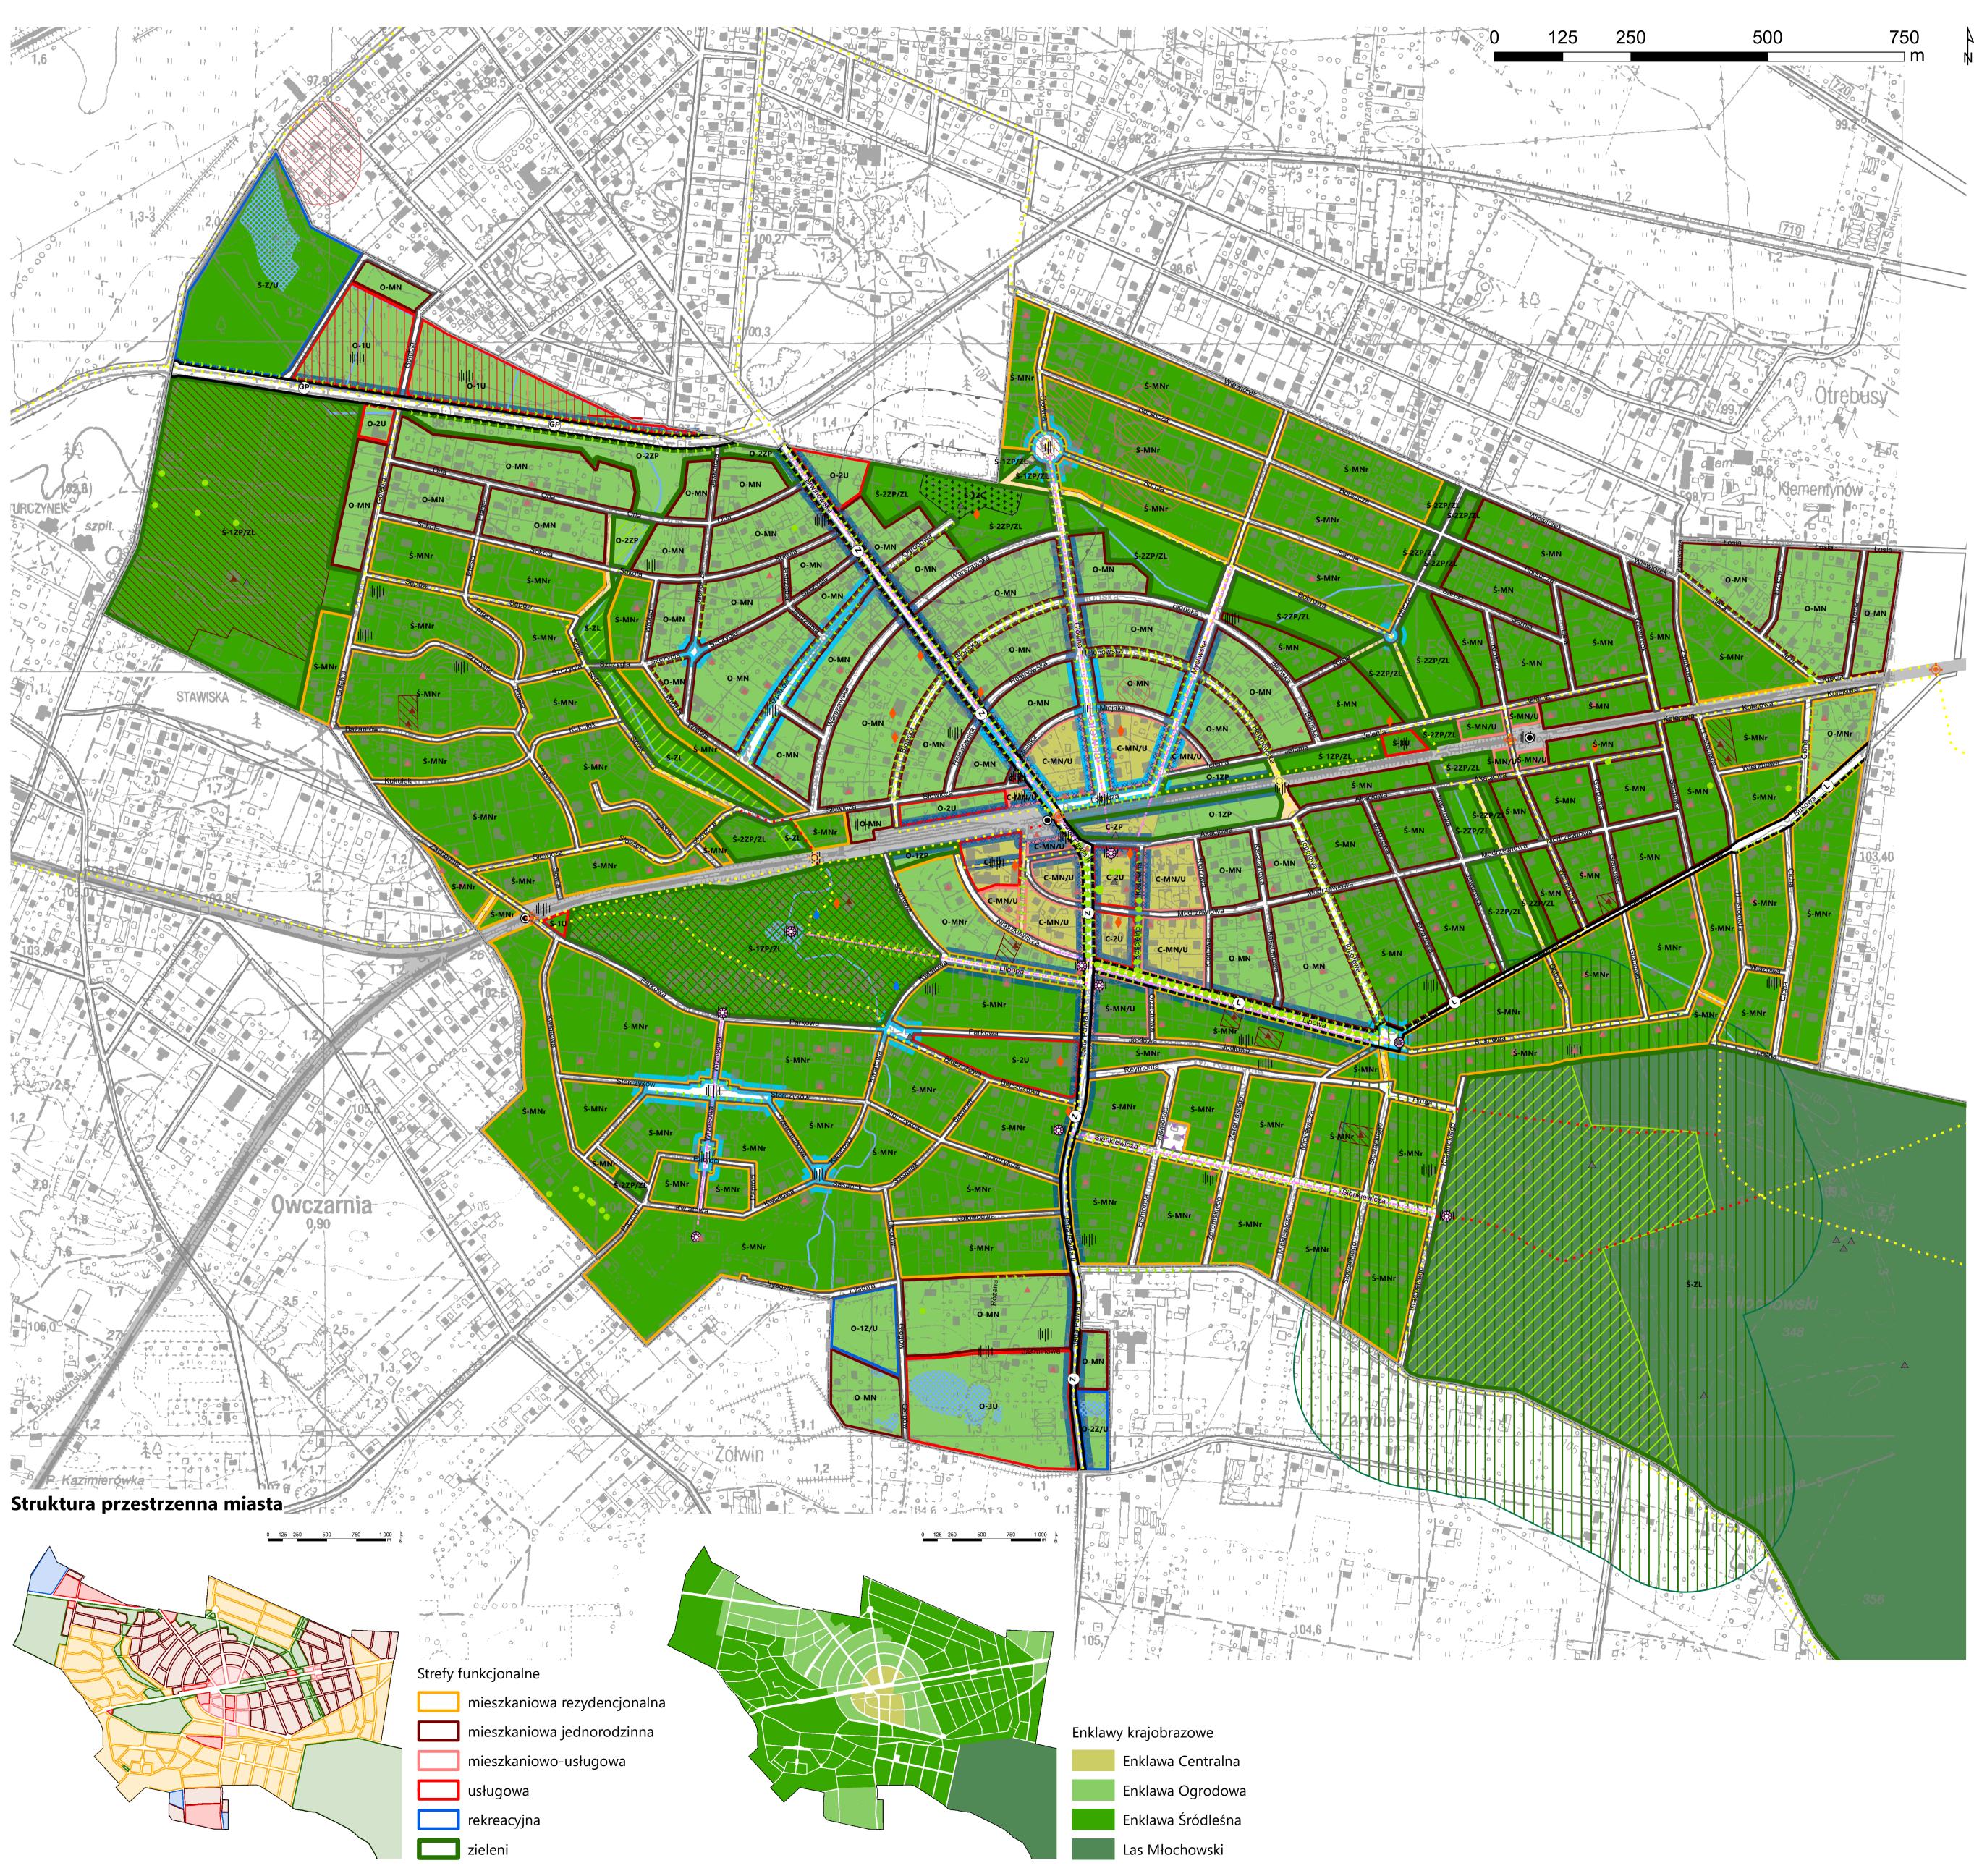

## STUDIUM UWARUNKOWAŃ I KIERUNKÓW ZAGOSPODAROWANIA PRZESTRZENNEGO MIASTA PODKOWA LEŚNA

KIERUNKI ZAGOSPODAROWANIA PRZESTRZENNEGO - CZĘŚĆ MIEJSKA 1:5 000